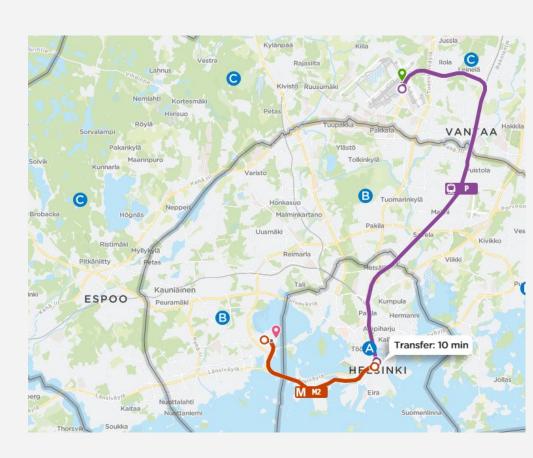

# Transportation

To Otaniemi

From Helsinki-Vantaa airport 22 km:

30 min Taxi

60 min Train + Bus or Metro

From Helsinki Central Railway Station:

12 min Metro + short walk (1 km)

### Venue

Kameleonten, Espoo

Hall 1 (seminar & competition area)

Hall 2 (seminar & warming up area)

Shuttle bus from the main hotel to the venue 15 min